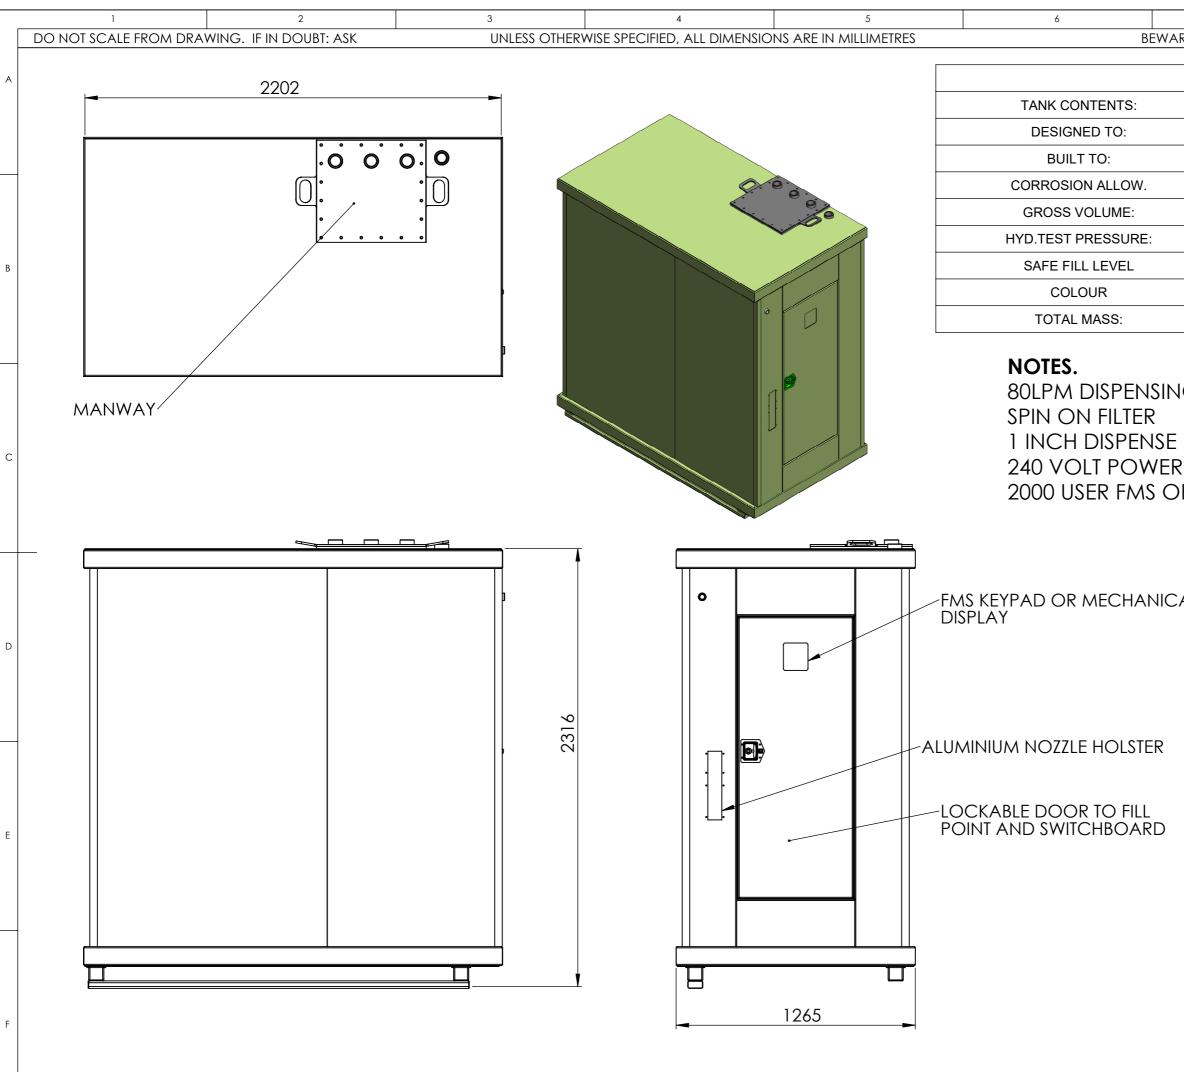

| 1 | 2 | 3 | 4 | 5 | 6 |
|---|---|---|---|---|---|
|   | - | - | - |   |   |

| RE OF     | 7<br>100mm MEASU                | RING ERROR                     | 8                                                                                                                                      |                                               |                                          |  |  |
|-----------|---------------------------------|--------------------------------|----------------------------------------------------------------------------------------------------------------------------------------|-----------------------------------------------|------------------------------------------|--|--|
| TANK      | DATA                            |                                |                                                                                                                                        |                                               |                                          |  |  |
|           | DIESEL                          |                                |                                                                                                                                        |                                               |                                          |  |  |
|           | AS1940                          |                                |                                                                                                                                        |                                               |                                          |  |  |
|           | AS1692,CAT.3                    |                                |                                                                                                                                        |                                               |                                          |  |  |
|           | 0mm                             |                                |                                                                                                                                        |                                               |                                          |  |  |
|           | 5000 L                          |                                |                                                                                                                                        |                                               |                                          |  |  |
|           | Gross level+150mm               |                                |                                                                                                                                        |                                               |                                          |  |  |
|           | 4850 L                          |                                |                                                                                                                                        |                                               |                                          |  |  |
|           | WHITE                           |                                |                                                                                                                                        |                                               |                                          |  |  |
|           |                                 | 1490 KG                        |                                                                                                                                        |                                               |                                          |  |  |
| IG<br>HOS | SE WITH A                       | .UTO NOZ                       | ZLE                                                                                                                                    |                                               | С                                        |  |  |
| •         | ECHANIC                         | al regis                       | TER                                                                                                                                    |                                               |                                          |  |  |
| ,AL       |                                 |                                |                                                                                                                                        |                                               | D                                        |  |  |
|           | THIRD ANGLE                     |                                | COPYRIGHT © 2014<br>THE CONTENTS OF<br>REMAINS THE PROP<br>GLOBAL ENGINEERI<br>CONTENTS MAY NO<br>COPIED OR REPROE<br>PREVIOUSLY AUTHO | ERTY OF<br>NG SOLUTIO<br>T BE                 | ONS.                                     |  |  |
|           |                                 | EERING SOLUTIONSI              | Shui C<br>6-8 Ha                                                                                                                       | Shui On<br>In Centre<br>Irbour Ro<br>nai Hong | e<br>bad                                 |  |  |
|           | TITLE:                          | 5000 L Farm T                  | ank                                                                                                                                    |                                               |                                          |  |  |
| ſ         | DRAWN BY: S.lowrie SHEET 1 OF 1 |                                |                                                                                                                                        |                                               |                                          |  |  |
|           | DATE:                           | DATE: 10/01/2017 SCALE: N.T.S. |                                                                                                                                        |                                               |                                          |  |  |
|           | CUSTOMER:                       | GES                            |                                                                                                                                        | 0<br>0.0                                      | VCE U.N.O.<br>= +1.0<br>= +0.4<br>= +0.1 |  |  |
| F         | DWG NO. / PART NO.              |                                |                                                                                                                                        |                                               |                                          |  |  |
|           | 500                             | 00 Litre Farm R                | efuel                                                                                                                                  |                                               | REVISION                                 |  |  |
|           | WEIGHT: 1490.00 Kg              | MATERIAL:                      |                                                                                                                                        |                                               |                                          |  |  |