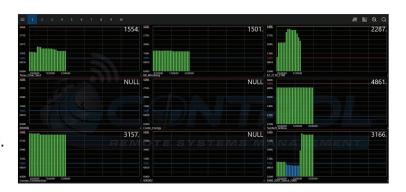

Drop in installation, no wiring or setup required

Check history 1 day, 1 week or 1 year.

See when your peak usage times are so you never run out of fuel.

Radar or pressure probes to allow for any type of product.