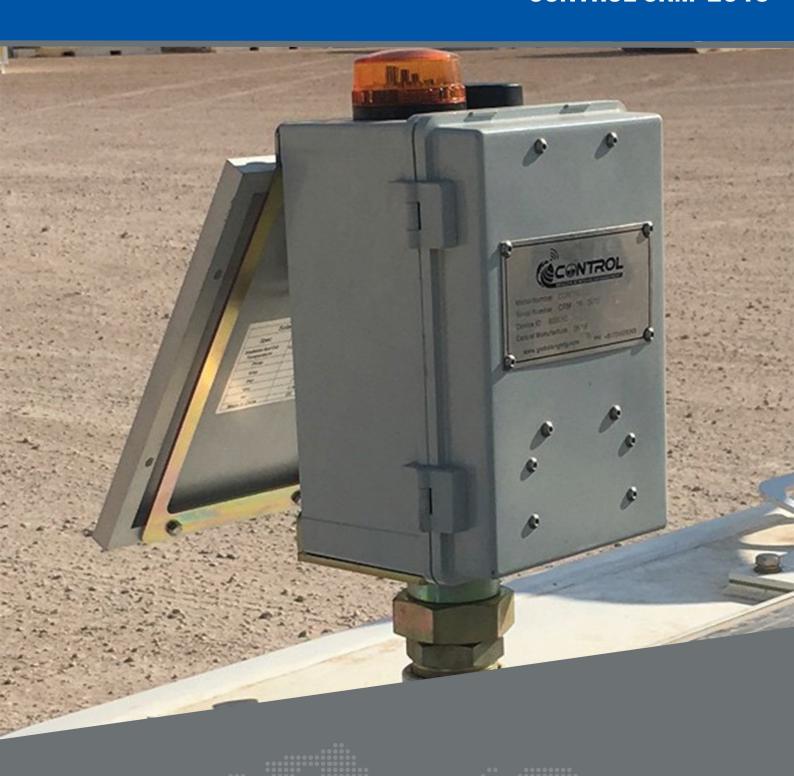

#### **FEATURES**

Tank level monitoring from anywhere in the world

Reboot your fuel system remotely.

Activate or disable your pumps remotely

Monitor up to 8 tanks per unit.

Solar powered for complete off grid use.

Automatic alerts when tank is low or too high

Automatic alerts when tank is being filled.

Pump shutdown when low low to prevent dry running.

Temperature monitoring outside and inside of tank.

Alerts when power is disconnected or system down.

Dedicated software for dispatching of fuel trucks.

Smart phone app for checking your system on the go.

Digital display for tank levels on site.

Multiple user interfaces to allow customers to view tank levels.

Drop in installation, no wiring or setup required

Check history 1 day, 1 week or 1 year.

See when your peak usage times are so you never run out of fuel.

Radar or pressure probes to allow for any type of product.