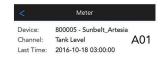

#### **FEATURES**

Tank level monitoring from anywhere in the world

Reboot your fuel system remotely.

Activate or disable your pumps remotely

Monitor up to 8 tanks per unit.

Solar powered for complete off grid use.

Dedicated software for dispatching of fuel trucks.

Smart phone app for checking your system on the go.

Digital display for tank levels on site.

Multiple user interfaces to allow customers to view tank levels.