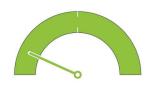

#### **FEATURES**

Tank level monitoring from anywhere in the world

Reboot your fuel system remotely.

Activate or disable your pumps remotely

Monitor up to 8 tanks per unit.

Solar powered for complete off grid use.

Dedicated software for dispatching of fuel trucks.

Smart phone app for checking your system on the go.

Digital display for tank levels on site.

Multiple user interfaces to allow customers to view tank levels.