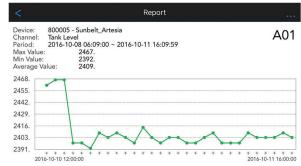

Drop in installation, no wiring or setup required

Check history 1 day, 1 week or 1 year.

See when your peak usage times are so you never run out of fuel.

Radar or pressure probes to allow for any type of product.